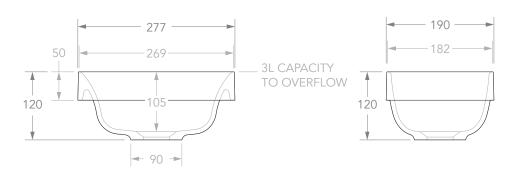

| JOY                | MATERIAL                                                 | SOLID SURFACE                                            | ı                                                                                      |
|--------------------|----------------------------------------------------------|----------------------------------------------------------|----------------------------------------------------------------------------------------|
| TOPSJOY2819**      | COLOUR                                                   | WHITE                                                    | Í                                                                                      |
| SEMI INSET         | FINISH                                                   | ** GLOSS (WG), MATTE (WM)                                | E                                                                                      |
| 277W X 190D X 120H |                                                          |                                                          | E                                                                                      |
| 3L TO RIM          |                                                          |                                                          | ,                                                                                      |
| DATE 23/04/2020    |                                                          |                                                          |                                                                                        |
|                    | TOPSJOY2819**  SEMI INSET  277W X 190D X 120H  3L TO RIM | TOPSJOY2819**  SEMI INSET  277W X 190D X 120H  3L TO RIM | TOPSJOY2819**  COLOUR  WHITE  SEMI INSET  FINISH  ** GLOSS (WG), MATTE (WM)  3L TO RIM |

NOTES:
ALL DIMENSIONS ARE NOMINAL. DO NOT DRILL OR ROUGH IN UNTIL YOU HAVE RECEIVED AND MEASURED YOUR PRODUCT.

BASIN SUITS 32MM WASTE. ADP UNIVERSAL PLUG AND WASTE RECOMMENDED (SOLD SEPARATELY). BASIN CUT-OUT IS 264 X 184 OVAL. CUT-OUT DXF DOWNLOAD AVAILABLE AT ADPAUSTRALIA.COM.AU ALL DIMENSIONS ARE IN MILLIMETRES. DO NOT MEASURE FROM DRAWING.