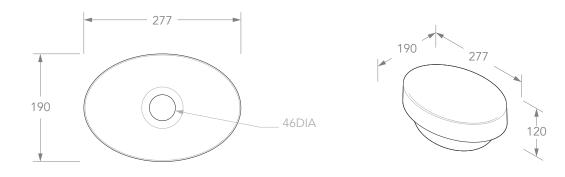

| JOY                | MATERIAL                                                 | SOLID SURFACE                                            | ı                                                                                      |
|--------------------|----------------------------------------------------------|----------------------------------------------------------|----------------------------------------------------------------------------------------|
| TOPSJOY2819**      | COLOUR                                                   | WHITE                                                    | Í                                                                                      |
| SEMI INSET         | FINISH                                                   | ** GLOSS (WG), MATTE (WM)                                | E                                                                                      |
| 277W X 190D X 120H |                                                          |                                                          | E                                                                                      |
| 3L TO RIM          |                                                          |                                                          | ,                                                                                      |
| DATE 23/04/2020    |                                                          |                                                          |                                                                                        |
|                    | TOPSJOY2819**  SEMI INSET  277W X 190D X 120H  3L TO RIM | TOPSJOY2819**  SEMI INSET  277W X 190D X 120H  3L TO RIM | TOPSJOY2819**  COLOUR  WHITE  SEMI INSET  FINISH  ** GLOSS (WG), MATTE (WM)  3L TO RIM |

NOTES:
ALL DIMENSIONS ARE NOMINAL. DO NOT DRILL OR ROUGH IN UNTIL YOU HAVE RECEIVED AND MEASURED YOUR PRODUCT.

BASIN SUITS 32MM WASTE. ADP UNIVERSAL PLUG AND WASTE RECOMMENDED (SOLD SEPARATELY). BASIN CUT-OUT IS 264 X 184 OVAL. CUT-OUT DXF DOWNLOAD AVAILABLE AT ADPAUSTRALIA.COM.AU ALL DIMENSIONS ARE IN MILLIMETRES. DO NOT MEASURE FROM DRAWING.